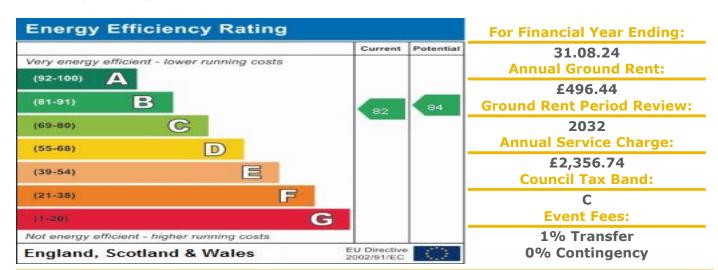

## **62 Park View Court**

18 Queens Park West Drive, Bournemouth, Dorset, BH8 9DA

**PRICE: Offers in Excess of** Lease: 125 years from 1988

£90,000 **Property Description:** 

RETIREMENT APARTMENT Park View Court was A ONE BEDROOM SCEOND FLOOR constructed by McCarthy & Stone (Developments) Ltd in 1988 and comprises 61 properties arranged over 4 floors all served by lift. The Development Manager can be contacted from various points within each property in the case of an emergency. For periods when the Development Manager is off duty there is a 24 hour emergency Appello call system. Each property comprises an entrance hall, lounge, kitchen, one or two bedrooms and bathroom. It is a condition of purchase that residents be over the age of 60 years, or in the event of a couple, one must be over the age of 60 years and the other over 55 years. Please speak to our Property Consultant if you require information regarding event fees that may apply to this property.