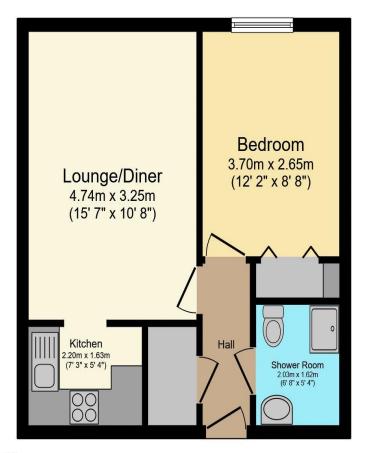

## Visit us at retirementhomesearch.co.uk

Total floor area 38.8 m² (418 sq.ft.) approx

This floor plan is for illustrative purposes only. It is not drawn to scale. Any measurements, floor areas (including any total floor area), openings and orientation are approximate. No details are guaranteed, they cannot be relied upon for any purpose and they do not form part of any agreement. No liability is taken for any error, omission or misstatement. A party must rely upon its own inspection(s). Powered by www.focalagent.com